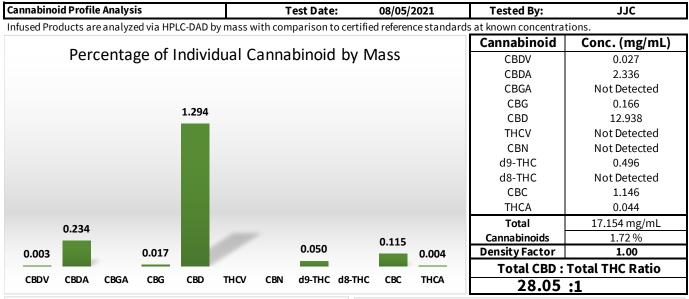

nformation   |                            | Sample Intake Photo  |
|--------------------|-----------------------|----------------------|----------------------------|----------------------|
| Client ID:         | S49AA-0104            | Name / Business      | Pleasant Ridge Global, LLC |                      |
| Accession ID:      | 212150001             | Address:             | 5040 County Rd ZZ          | STOLLER.             |
| Sample ID:         | CW0721                | City/State/Zip Code: | Dodgeville, WI 53533       | Chall II Contraction |
| Sample Matrix:     | Infused Product - Oil | Phone Number:        | 608.574.4727               | 121                  |
| Date Received:     | 08/03/2021            | Email Address:       | rob1ns@me.com              | TENCH                |