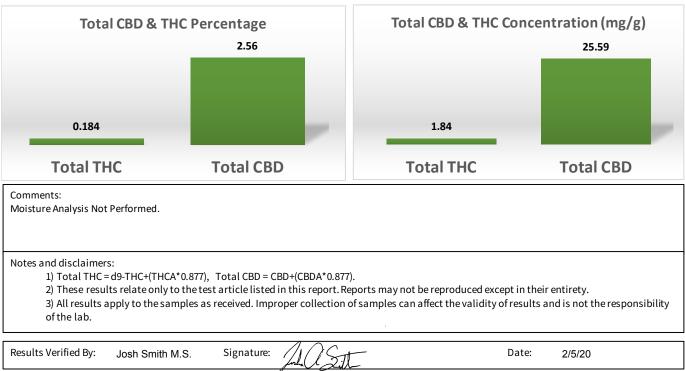

## Cannabinoid Profile AnalysisTest Date:2/5/20Tested By:JASAll plant material is analyzed via HPLC using dry weight and compared to certified reference standards at known concentrations.