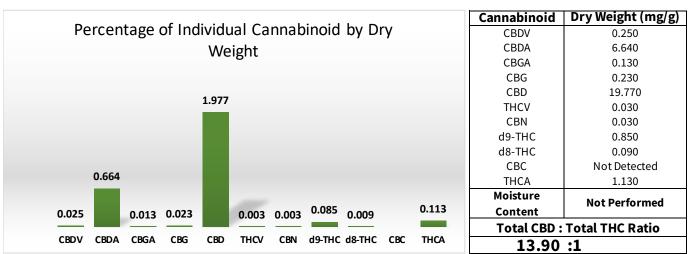

## Cannabinoid Profile AnalysisTest Date:2/5/20Tested By:JASAll plant material is analyzed via HPLC using dry weight and compared to certified reference standards at known concentrations.